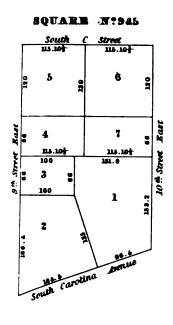

#### SQUARE Nº324

|                                 | N                  | orth ( | Str          |             |        |  |  |
|---------------------------------|--------------------|--------|--------------|-------------|--------|--|--|
|                                 | 50                 | 50.1   | 50.1         | 80          |        |  |  |
| ž                               | <u> </u>           | 8<br>2 | ة 5<br>5     | 10 🧟        | Vest   |  |  |
| t West                          | 9 6 <sub>100</sub> | \      | <b>2</b> 100 | ្នា 11 ខ្នុ | Street |  |  |
| Street                          | <b>9</b> 5         |        |              | 12 🥞        | Sir    |  |  |
| 124                             | 9 <b>4</b>         | € 3    | 222          | 1 0         | 11     |  |  |
|                                 | 50                 | 50.1   | 50,1         | 50          | J      |  |  |
| Open space or<br>North B Street |                    |        |              |             |        |  |  |